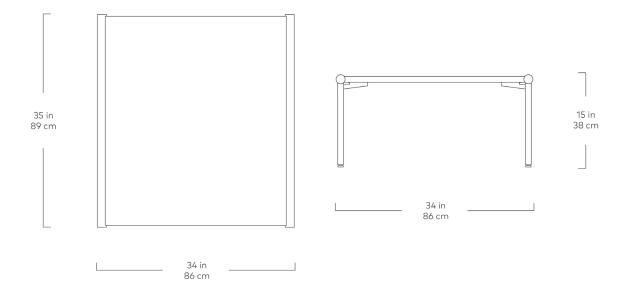

## **Manifold Coffee Table-Square**

Blonde Ash & Brass

Walnut & Pewter

Bauhaus-inspired design gets a contemporary update with the Manifold collection.

Featuring elegant, clean-lined tables that can stand alone or nest together, the well considered silhouettes optimize space with innovative design compatibility. The square coffee table serves as an ideal companion for sectionals or a grouping of armchairs, bringing people together for meaningful interaction. While the tabletop provides ample space to spread out, the slender metal legs contribute to an overall light, sleek aesthetic. Available in two combinations—Blonde Ash with Brass or Walnut with Pewter — each with the promise to elevate your space.

## **Manifold Coffee Table-Square**

- For strength and stability, table surface is a plywood core with real wood veneer in ash or walnut.
- Water-based, clear coat finish.
- Pewter and brass finish are vacuum-plated onto steel tubular legs.
- Brushed finish is durable and easy to maintain.
- Leveling, non-marking feet.
- Designed to nest with the Manifold Rectangular Coffee Table.
- Assembles easily with provided hardware.