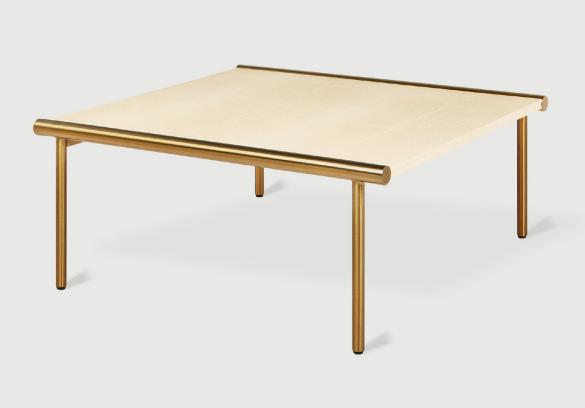

## **Manifold Coffee Table-Square**

Blonde Ash & Brass

Walnut & Pewter

Bauhaus-inspired design gets a contemporary update with the Manifold collection.

Featuring elegant, clean-lined tables that can stand alone or nest together, the well considered silhouettes optimize space with innovative design compatibility. The square coffee table serves as an ideal companion for sectionals or a grouping of armchairs, bringing people together for meaningful interaction. While the tabletop provides ample space to spread out, the slender metal legs contribute to an overall light, sleek aesthetic. Available in two combinations—Blonde Ash with Brass or Walnut with Pewter — each with the promise to elevate your space.

## **Manifold Coffee Table-Square**

- For strength and stability, table surface is a plywood core with real wood veneer in ash or walnut.
- Water-based, clear coat finish.
- Pewter and brass finish are vacuum-plated onto steel tubular legs.
- Brushed finish is durable and easy to maintain.
- Leveling, non-marking feet.
- Designed to nest with the Manifold Rectangular Coffee Table.
- Assembles easily with provided hardware.